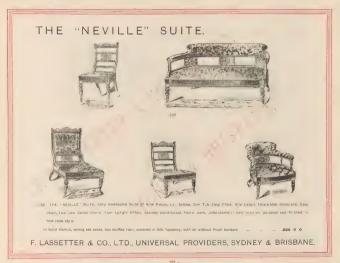

RTISTIC OCCASIONAL CHAIRS, Lassetters' Factory Make.



CHAR COAS ONAL

A quality 37,6 B availing 80.

A mahty BB R mahty BB!



HIS ROSEWOOD COSS P CHAR.



HOS THE DEWINE EMAN

A quanty 57.6 B quales 75

N.B.-This chair is very suitable for unsueting seedlework.



DEO HANDSOME OCCASIONA. CHAR, stundbase trave, prised content back, seal uphabited is not am T. sty. A sealer SO - B sealth 82.0





CORTONAL CHAR, AND CHAR, A



OTE-B QUALITY CHAIRS UPHOLSTERED IN ALL CURLED HAIR







## THE "RAISONNE" SUITE, Lassetters' Factory Make.



(b39) THE "RABOAKE" JUTE Rosewood, with carred renotments, uphotesteed rook lik t Tapestry or Oncoa torest, Rosed with breas make, and carryroang a Bottler, two tillow and for-Docso cmoil chame, all with artistically shaped and juaks. **63.3.3.0** 0

















#### HIGH-CLASS OCCASIONAL TABLES, Lassetters' Factory Make.



1-58) TABLE on tip 5 27 54 g n V. 6, 55 Ar. Green 30 In Reseved . . . . . . 30/



 D89
 TABLE, inv Gr v in the!

 i Aur samp of Arr forces
 45

 ∧ Trights, statistical as Antique Oak
 456



D70 . 70 TABLE then top 5 th on that Walter. 40 -37 6



(1)71) TABLE, 1910, top x after high-, or And Shished Art Green ... 30(-1, Ash, Southed Art. green Ork ... 30,-



(D72) TABLE, this top x dft din high. In Ash, finished Art Green ... 36/-In Ash, finished Art green ... 36/-In Ash, finished Antype Oak. 35/-





 
 (D74)
 TABLE, sh. s. ik. fin tep s. sh. b. in. lingl.

 In Ask dembed Art Green...
 456-19 Ask, disblad Astique Oak

 IN Ask, disblad Astique Oak
 456-19 X - w. die Wilhin...



(D75) TABLE, 34:n x 18m. top x 2